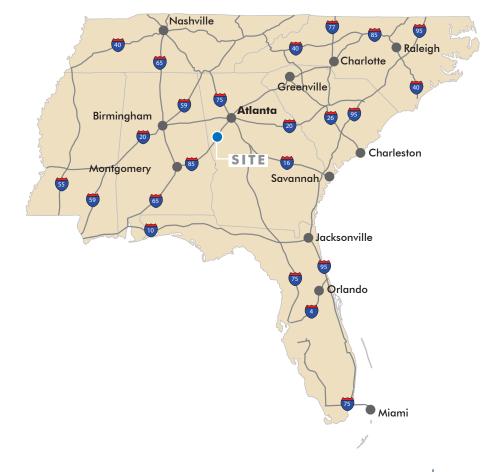

## **POINTS OF INTEREST**

- 3.5 miles to Interstate 85
- 1.4 miles to CSX LaGrange
- 3 miles to LaGrange Calloway Airport
- 36 miles to Newnan, GA

- 72 miles to Atlanta, GA
- 95 miles to Montgomery, AL
- Corportate Neighbors Exxon Mobil,
   Caterpillar, Kimberly-Clark, Kia, Hanil E-Hwa