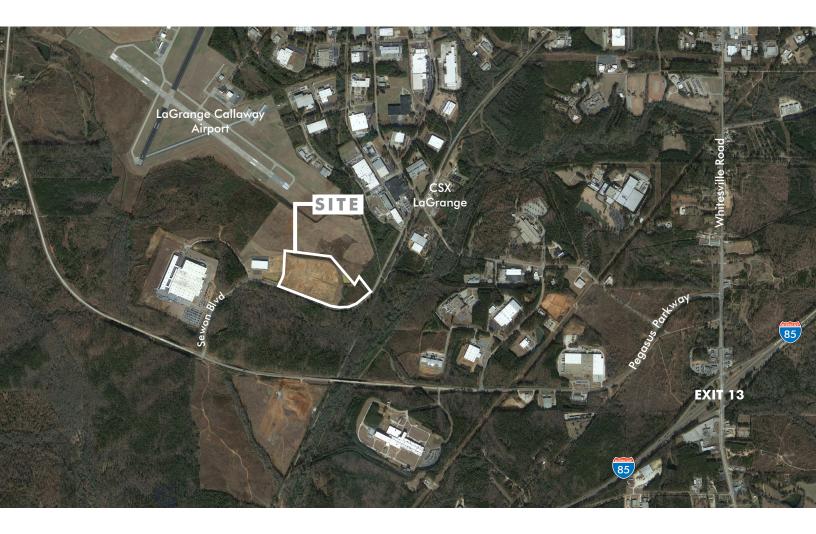

## **BUILDING LOCATION**

## **POINTS OF INTEREST**

- 3.5 miles to Interstate 85
- 1.4 miles to CSX LaGrange
- 3 miles to LaGrange Calloway Airport
- 36 miles to Newnan, GA

- 72 miles to Atlanta, GA
- 95 miles to Montgomery, AL
- Corportate Neighbors Exxon Mobil,
   Caterpillar, Kimberly-Clark, Kia, Hanil E-Hwa