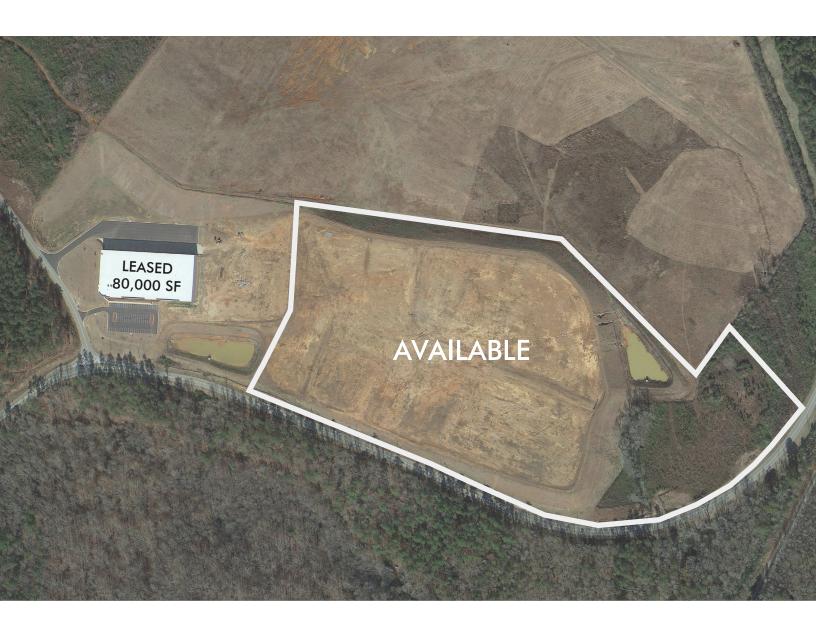

AVAILABLE FOR SALE OR LEASE

# LAGRANGE SITE

SEWON BOULEVARD, LAGRANGE, GA, 30240

50,000 SF TO 400,000 SF BUILD TO SUIT | 1-85 SOUTH

- Immediate Access to I-85
- Expansion Opportunity
- Site Flexibility
- +/- 43 Acres Available

#### SITE SPECIFICATIONS

**PROPERTY** 

+/- 43 acres

Site can accommodate **BUILDING OPTIONS** buildings from 50,000 SF up to 400,000 SF

**MISCELLANEOUS** 

Campus opportunity