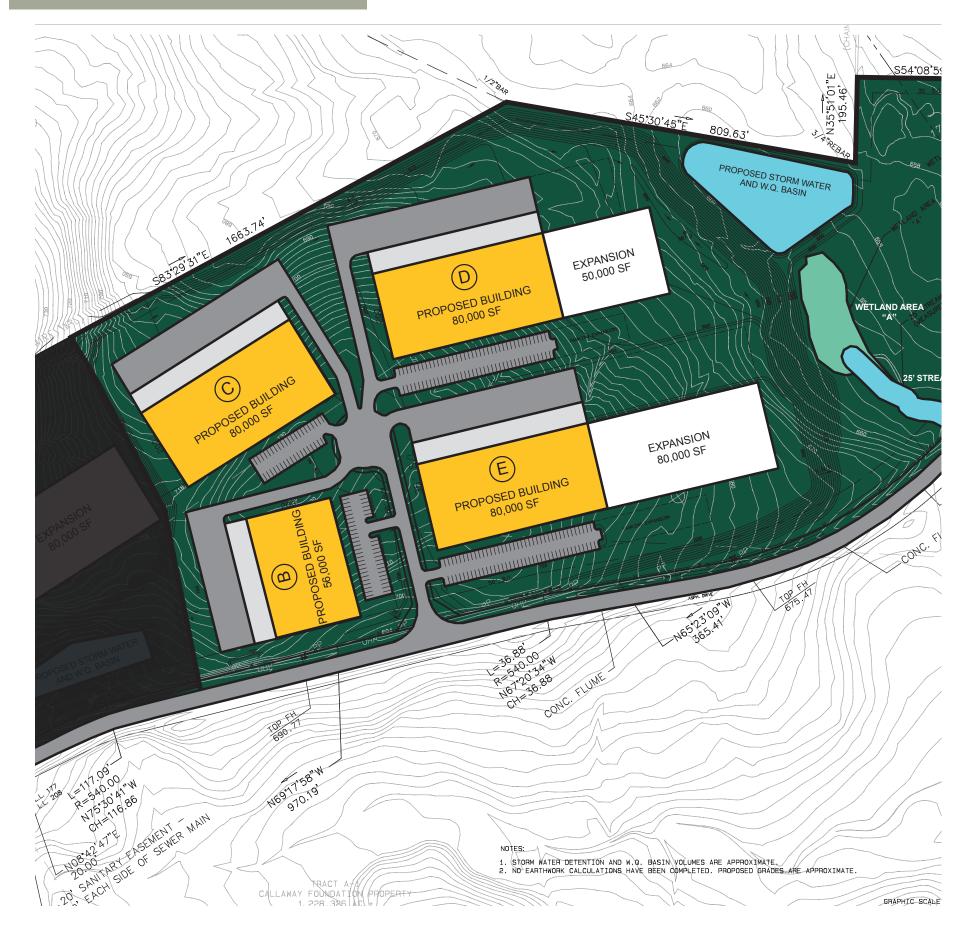

## **PROPOSED SITE PLAN**

#### SITE SPECIFICATIONS

**PROPERTY** 

+/- 43 acres

Site can accommodate **BUILDING OPTIONS** buildings from 50,000 SF up to 400,000 SF

**MISCELLANEOUS** 

Campus opportunity