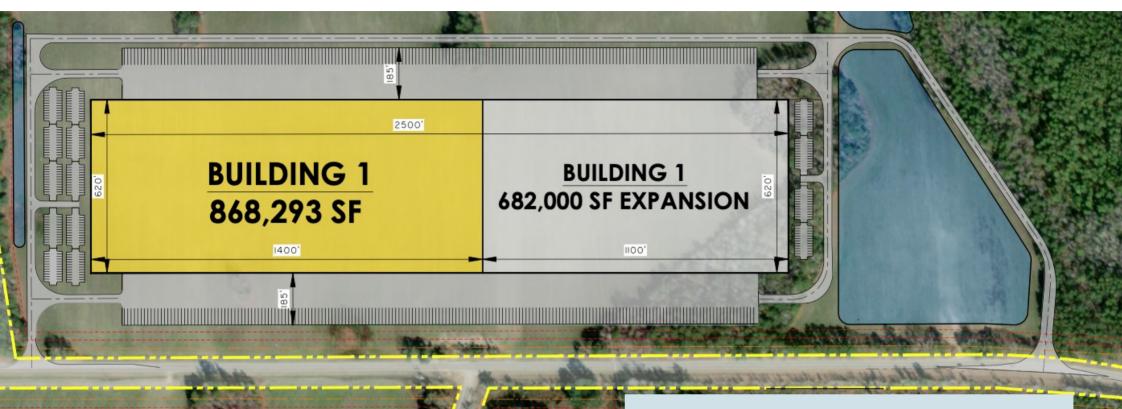

**Marketing Partner** 

For More Information : www.seaport16.com | 404-879-2100

**TRADE CENTER** 

**BUILDING 1** 

868,293 SF

## **Building Specifications**

Building Size Clear Height Building Depth Configuration Sprinkler Auto Parking Trailer Parking Truck Court Depth Spec Office Spec Dock Equipment 868,293 SF expandable to 1,600,000 SF 40 foot clear 620 feet Cross-dock ESFR 100 spaces (expandable) 215 spaces (expandable) 185 feet 3000 feet Twenty (20) 40k LB pit levelers