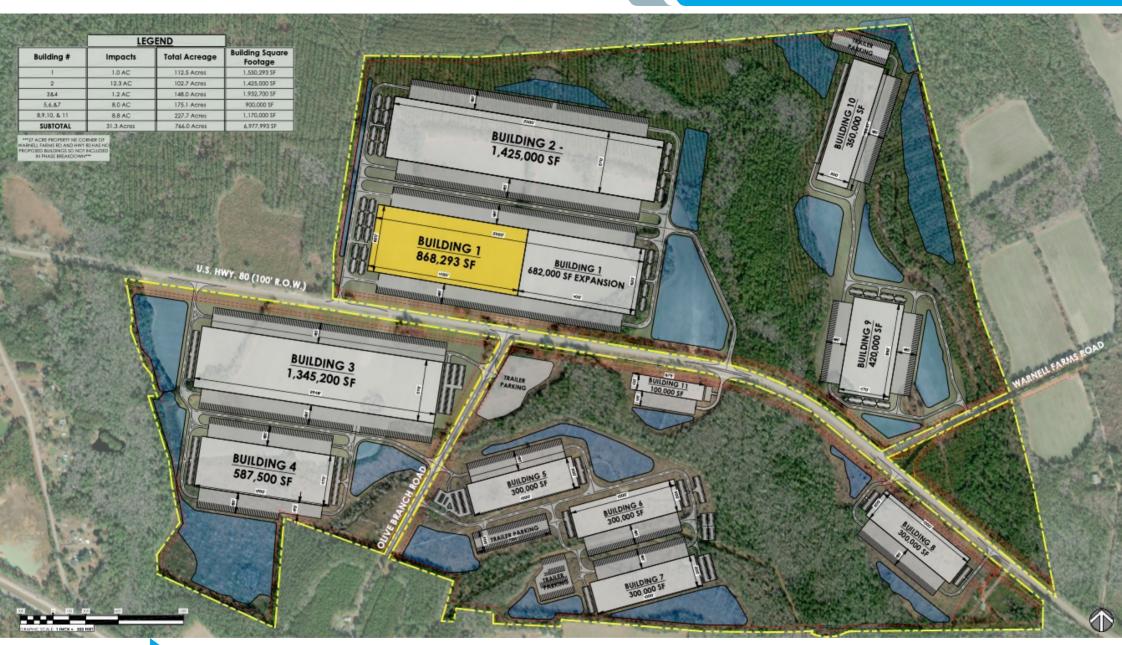

**MASTERPLAN** 

Interstate 16 Exit 143

Hyundai Electric Vehicle & Battery Plant

4.7 miles

5 miles