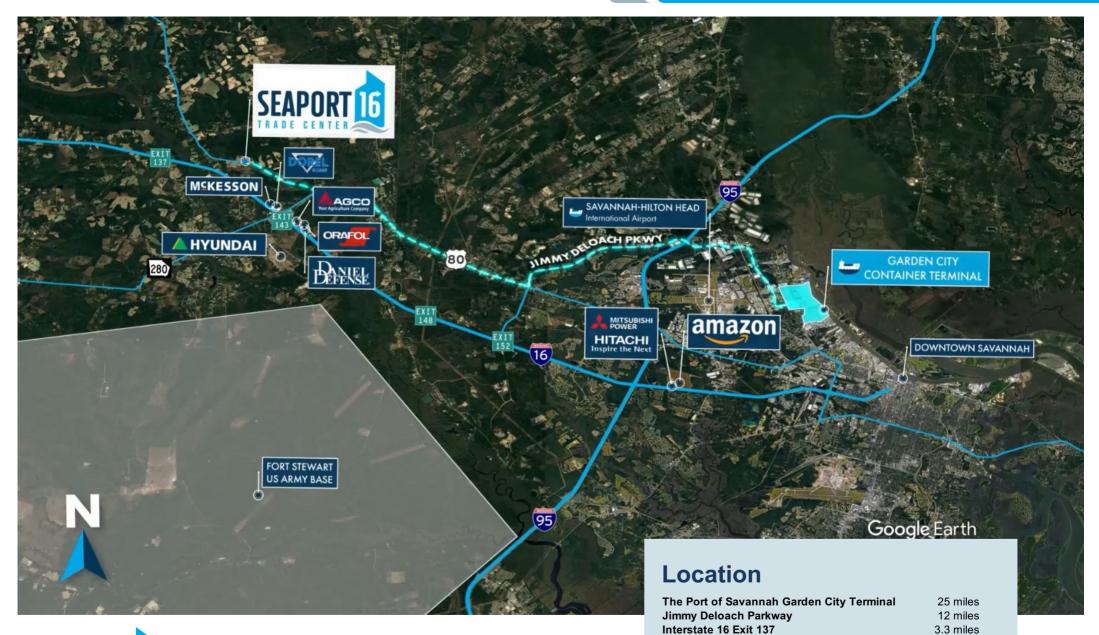

**MASTERPLAN** 

Interstate 16 Exit 143

Hyundai Electric Vehicle & Battery Plant

4.7 miles

5 miles