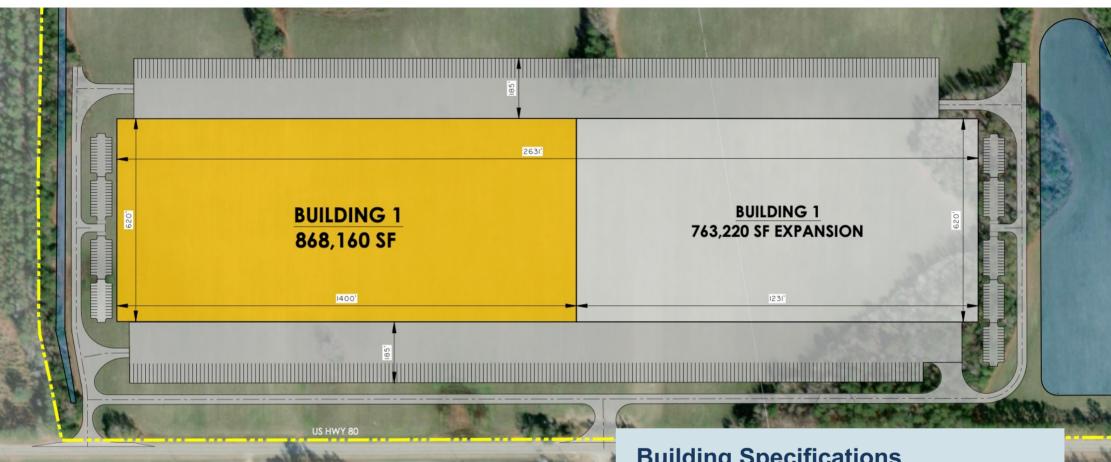

## **Building Specifications**

**Building Size Clear Height Building Depth** Configuration Sprinkler Auto Parking **Trailer Parking Truck Court Depth** Spec Office Spec Dock Equipment 868,160 SF expandable to 1,600,000 SF 40 foot clear 620 feet Cross-dock ESFR 100 spaces (expandable) 215 spaces (expandable) 185 feet 3000 feet Twenty (20) 40k LB pit levelers