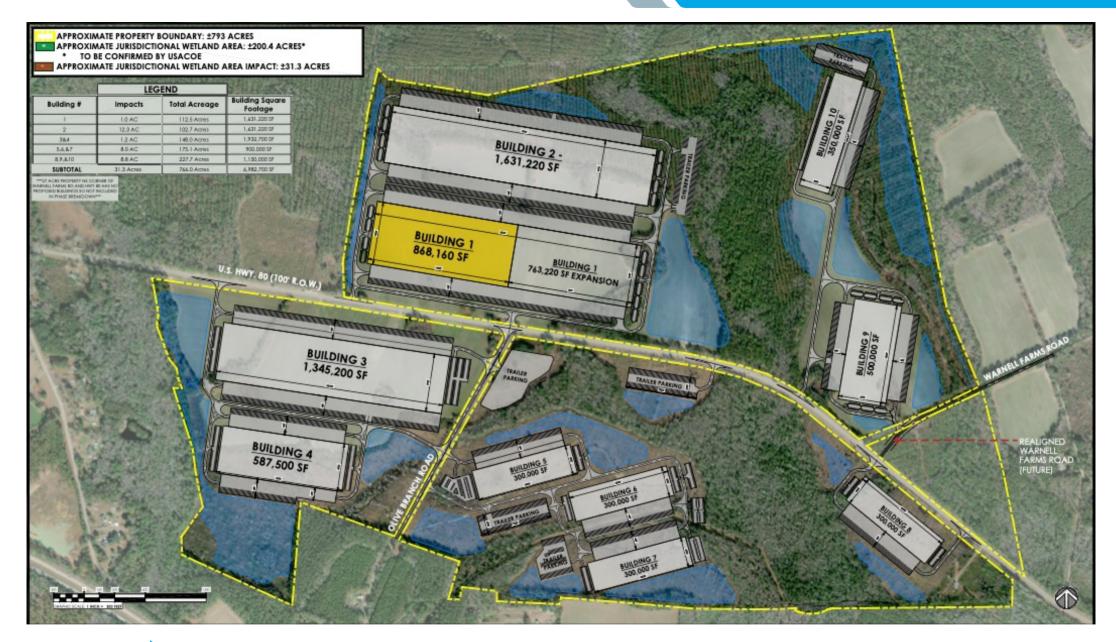

**MASTERPLAN** 

Interstate 16 Exit 143

Hyundai Electric Vehicle & Battery Plant

4.7 miles

5 miles