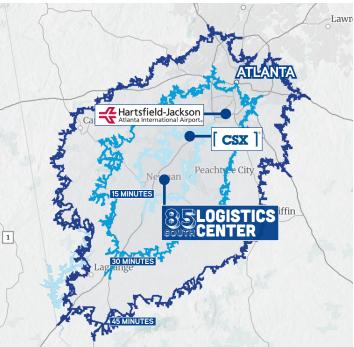

### **Points of Interest**

| CSX Intermodal (Fairburn)         | 13.3 Miles |
|-----------------------------------|------------|
| Hartsfield-Jackson Int'l. Airport | 21.5 Miles |
| Downtown Atlanta                  | 32.5 Miles |
| Interstates                       |            |
| Interstate 85 (Exit 51)           | 0.4 Mile   |
| Interstate 285                    | 18.5 Miles |
| Interstate 20                     | 29.7 Miles |
|                                   |            |
| Ports                             |            |
| Port of Savannah                  | 264 Miles  |
| Port of Brunswick                 | 327 Miles  |
| Port of Charleston                | 331 Miles  |
|                                   |            |

### CONTACTS

SCOTT PLOMGREN | +1 404 877 9293 scott.plomgren@colliers.com

HARRISON MARSTELLER | +1 404 877 9219 harrison.marsteller@colliers.com

85 South Logistics Center has a draw area workforce of over 362,000. Area businesses employ over 18,000 workers in warehouse and logistics occupations.