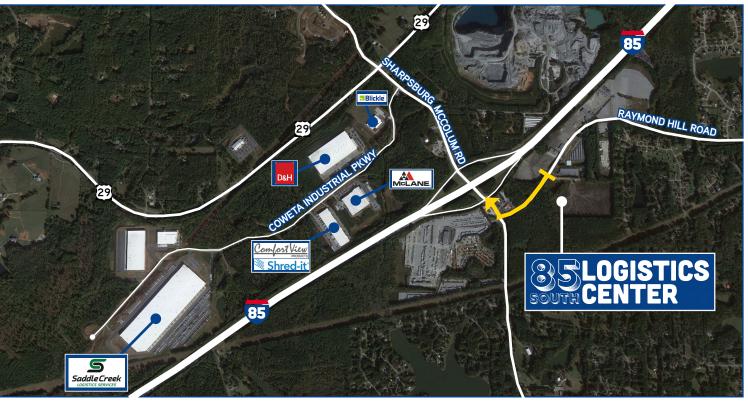

### **Points of Interest**

| CSX Intermodal (Fairburn)         | 13.3 Miles |
|-----------------------------------|------------|
| Hartsfield-Jackson Int'l. Airport | 21.5 Miles |
| Downtown Atlanta                  | 32.5 Miles |
| Interstates                       |            |
| Interstate 85 (Exit 51)           | 0.4 Mile   |
| Interstate 285                    | 18.5 Miles |
| Interstate 20                     | 29.7 Miles |
|                                   |            |
| Ports                             |            |
| Port of Savannah                  | 264 Miles  |
| Port of Brunswick                 | 327 Miles  |
| Port of Charleston                | 331 Miles  |
|                                   |            |