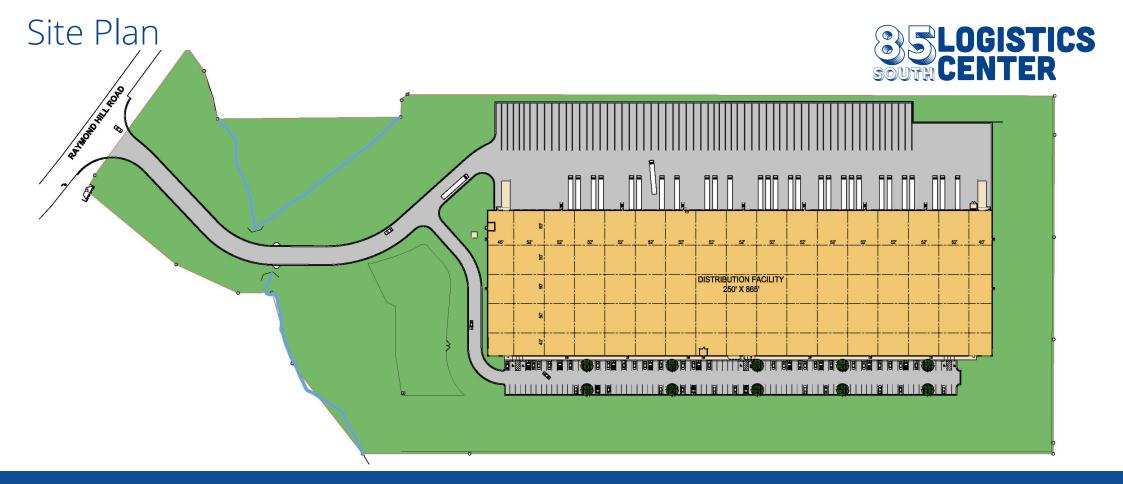

### **Building Specs**

| Total Building SF   | 216,250                      | Loading       | 54 - (9' x 10') DH   2 - (12' x 14') DI |
|---------------------|------------------------------|---------------|-----------------------------------------|
| Site Area           | 20.12 Acres                  | Trailer Parks | 61                                      |
| Building Dimensions | 250' x 865"                  | Auto Parks    | 157                                     |
| Office SF           | Build-to-suit                | Electrical    | 1800 Amp 277/480V                       |
| Clear Height        | 32'                          | Sprinkler     | ESFR                                    |
| Column Spacing      | 50' x 52' (60' staging bays) | Lighting      | LED                                     |
| Truck Court Depth   | 150'-185'                    | Configuration | Rear Load                               |