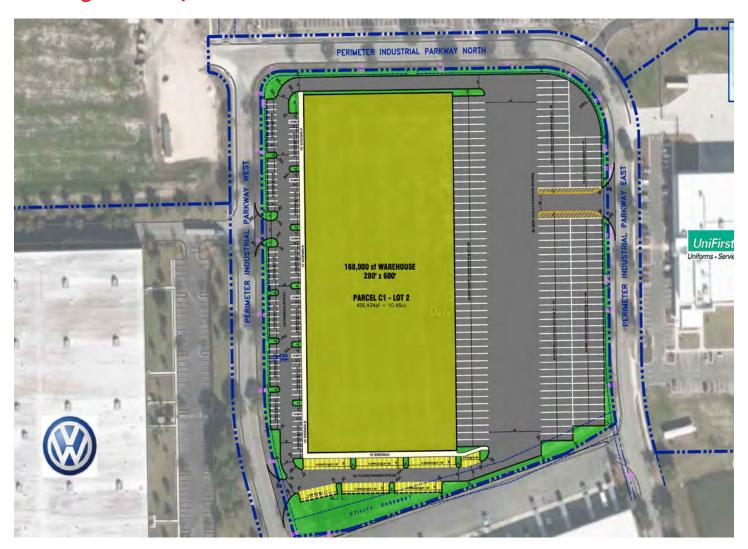

## Perimeter West Bldg. 2

Perimeter Industrial Pkwy. N. Jacksonville, FL 32219

## **Building Two site plan**

|                  | Perimeter West Industrial Park - Building Two  |                           |                              |
|------------------|------------------------------------------------|---------------------------|------------------------------|
| Land area:       | 10.48 ac.                                      | Office:                   | BTS                          |
| Ceiling height:  | 32'                                            | Dock doors:               | 37 (9' × 10')                |
| Fire protection: | ESFR                                           | Drive-in doors:           | 2 (12' × 14")                |
| Electrical:      | 1,800 Amp 480 Volt, 3-phase, 4-wire electrical | Lighting:                 | LED                          |
| Truck parks:     | 75                                             | Auto parks:               | 104 spaces                   |
| Truck court:     | 210'/270' with 70' concrete apron              | Zoning:                   | PUD/Industrial Business Park |
| Column spacing:  | 52' x 50' - typical bay<br>60' speed bays      | Slab:                     | 6" non reinforced, 4000 PSI  |
| Building depth:  | 280'                                           | Water/Sewer/<br>Electric: | JEA                          |