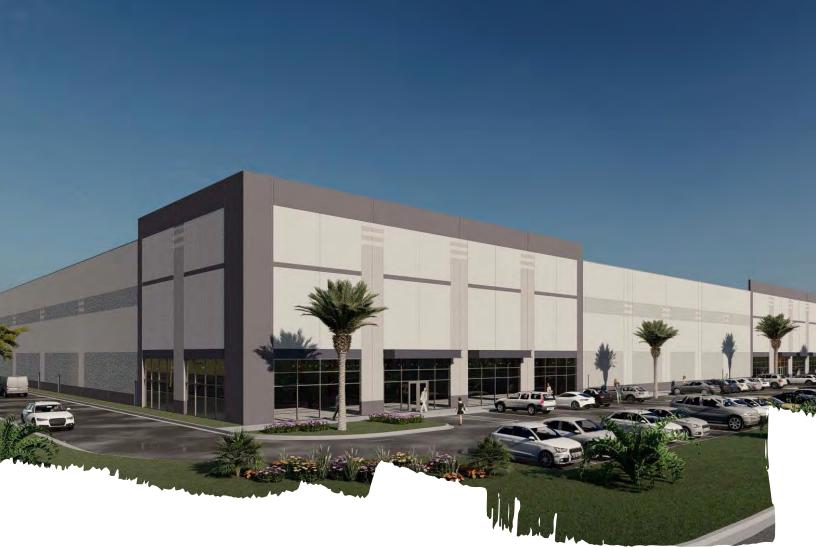

# For Lease

## 168,000 s.f. under construction

- Located in Perimeter West Industrial Park at the intersection of I-295 and Pritchard Road
- Convenient access to I-10, I-95, US-1 and US-17
- 12 miles to Jacksonville International Airport
- 15 miles to Port of Jacksonville
- Situated between the CSX and Norfolk Southern Intermodal yards
- Surrounding neighbors include, Volkswagen, Cardinal Health, UniFirst, Home Depot and Grainger