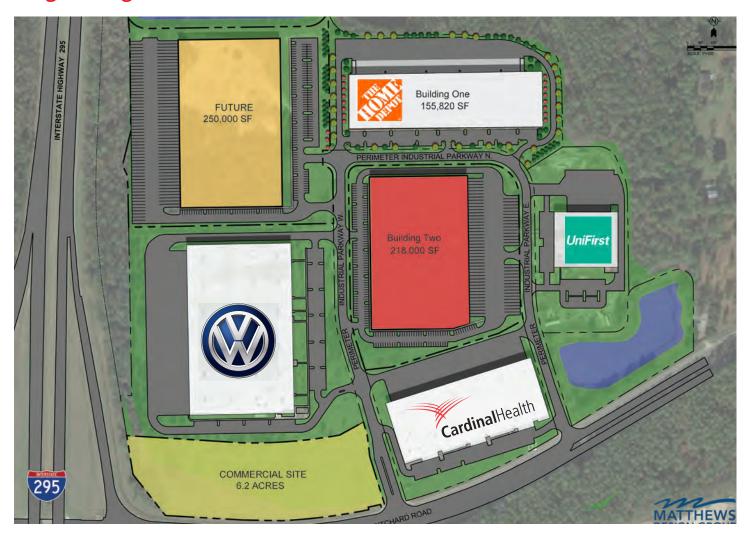

## 168,000 s.f. under construction

- Located in Perimeter West Industrial Park at the intersection of I-295 and Pritchard Road
- Convenient access to I-10, I-95, US-1 and US-17
- 12 miles to Jacksonville International Airport
- 15 miles to Port of Jacksonville
- Situated between the CSX and Norfolk Southern Intermodal yards
- Surrounding neighbors include, Volkswagen, Cardinal Health, UniFirst, Home Depot and Grainger

## **Neighboring tenants**