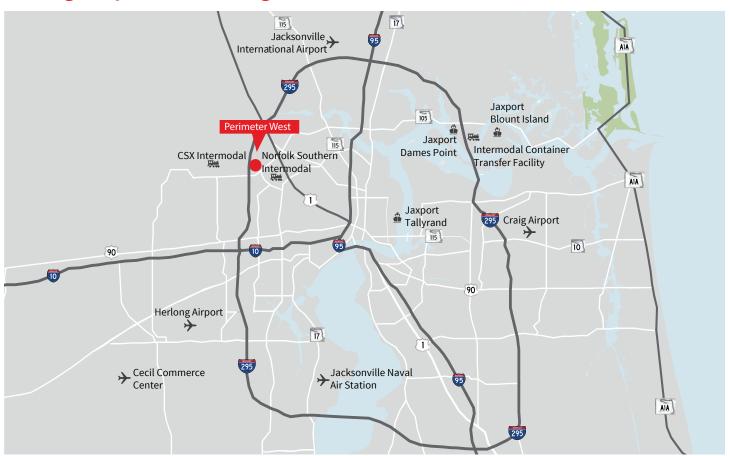

## 168,000 s.f. under construction

- Located in Perimeter West Industrial Park at the intersection of I-295 and Pritchard Road
- Convenient access to I-10, I-95, US-1 and US-17
- 12 miles to Jacksonville International Airport
- 15 miles to Port of Jacksonville
- Situated between the CSX and Norfolk Southern Intermodal yards
- Surrounding neighbors include, Volkswagen, Cardinal Health, UniFirst, Home Depot and Grainger

## **Neighboring tenants**