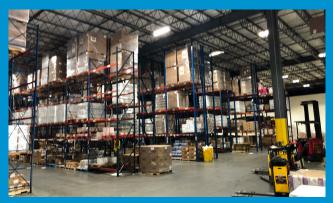

### Highlights

201

403

-Frozen & refrigerated storage -Excess trailer parking -LED lighting -Directly adjacent to I-85 -Heavy Power

# PROPERTY CHARACTERISTICS

| > | Building Address:     | 510 International Park, Newnan, GA 30265 |
|---|-----------------------|------------------------------------------|
| > | Building Type:        | Cold Storage & Cross-dock Terminal       |
| > | Total Square Feet:    | 208,930 SF                               |
| > | Office:               | 10,540 SF                                |
| > | Freezer:              | 26,451 SF                                |
| > | Cooler:               | 26,251 SF                                |
| > | Cold Dock:            | 8,702 SF                                 |
| > | Dry/Misc:             | 136,986 SF                               |
| > | Land Area (acres):    | 30.01                                    |
| > | Year Built:           | 2000                                     |
| > | Dock Doors:           | 100                                      |
| > | Drive-In Doors:       | 1                                        |
| > | Clear Height:         | 25'-35'                                  |
| > | Column Spacing:       | 48' x 45' typical                        |
| > | Lighting:             | LED                                      |
| > | Sprinkler:            | ESFR                                     |
| > | Racking:              | Fully racked                             |
| > | Expansion Capability: | ±55,000 SF                               |
| > | Vehicle Parking:      | ±123 main lot; additional around site    |
| > | Trailer Parking:      | ±237, additional 25 tractor spaces       |
| > | Truck Wash/Maint:     | 3,000 SF; 2 bay building on site         |
|   |                       |                                          |