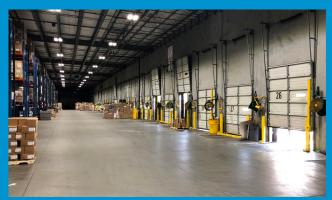

### Highlights

201

403

-Frozen & refrigerated storage -Excess trailer parking -LED lighting -Directly adjacent to I-85 -Heavy Power

# PROPERTY CHARACTERISTICS

| > | Building Address:     | 510 International Park, Newnan, GA 30265 |
|---|-----------------------|------------------------------------------|
| > | Building Type:        | Cold Storage & Cross-dock Terminal       |
| > | Total Square Feet:    | 208,930 SF                               |
| > | Office:               | 10,540 SF                                |
| > | Freezer:              | 26,451 SF                                |
| > | Cooler:               | 26,251 SF                                |
| > | Cold Dock:            | 8,702 SF                                 |
| > | Dry/Misc:             | 136,986 SF                               |
| > | Land Area (acres):    | 30.01                                    |
| > | Year Built:           | 2000                                     |
| > | Dock Doors:           | 100                                      |
| > | Drive-In Doors:       | 1                                        |
| > | Clear Height:         | 25'-35'                                  |
| > | Column Spacing:       | 48' x 45' typical                        |
| > | Lighting:             | LED                                      |
| > | Sprinkler:            | ESFR                                     |
| > | Racking:              | Fully racked                             |
| > | Expansion Capability: | ±55,000 SF                               |
| > | Vehicle Parking:      | ±123 main lot; additional around site    |
| > | Trailer Parking:      | ±237, additional 25 tractor spaces       |
| > | Truck Wash/Maint:     | 3,000 SF; 2 bay building on site         |
|   |                       |                                          |