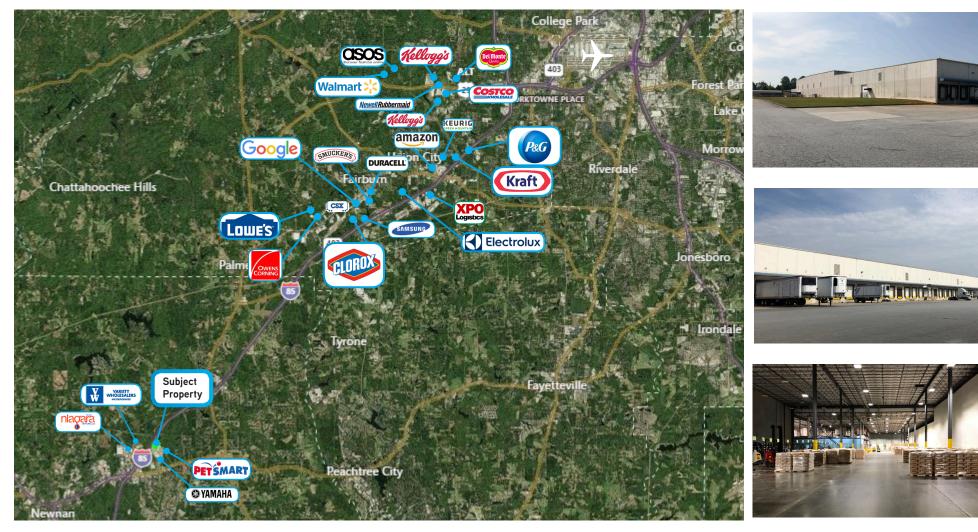

## AREA MAP

- 27 miles to Hartsfield Jackson Int'l Airport
- 3 miles to I-85 (adjacent to interstate)
- 22 miles to I-285
- 18 miles to CSX Intermodal