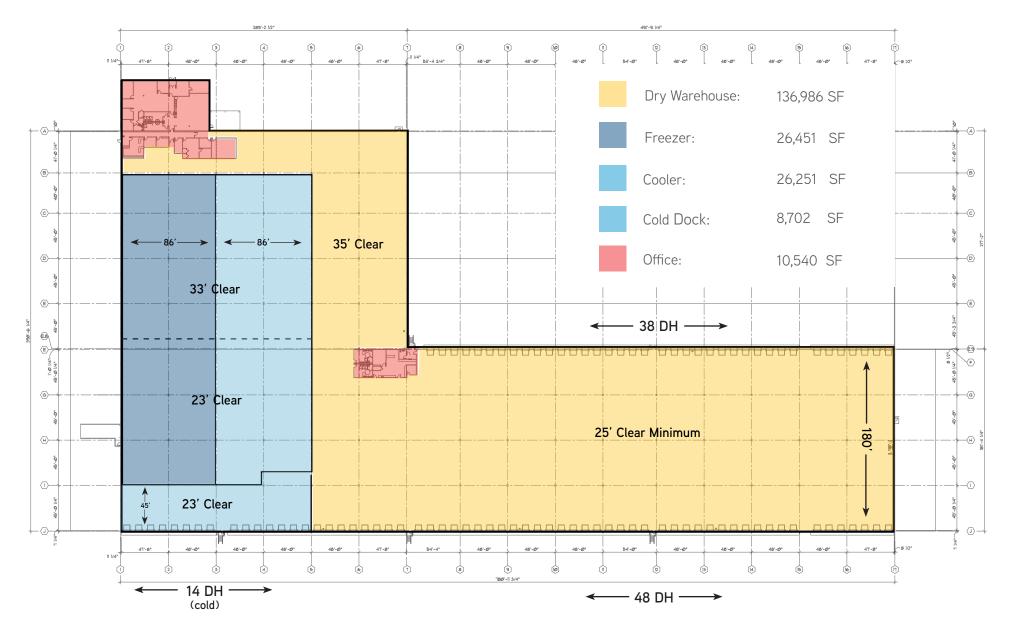

# PROPERTY CHARACTERISTICS

| > | Building Address:     | 510 International Park, Newnan, GA 30265 |
|---|-----------------------|------------------------------------------|
| > | Building Type:        | Cold Storage & Cross-dock Terminal       |
| > | Total Square Feet:    | 208,930 SF                               |
| > | Office:               | 10,540 SF                                |
| > | Freezer:              | 26,451 SF                                |
| > | Cooler:               | 26,251 SF                                |
| > | Cold Dock:            | 8,702 SF                                 |
| > | Dry/Misc:             | 136,986 SF                               |
| > | Land Area (acres):    | 30.01                                    |
| > | Year Built:           | 2000                                     |
| > | Dock Doors:           | 100                                      |
| > | Drive-In Doors:       | 1                                        |
| > | Clear Height:         | 25'-35'                                  |
| > | Column Spacing:       | 48' x 45' typical                        |
| > | Lighting:             | LED                                      |
| > | Sprinkler:            | ESFR                                     |
| > | Racking:              | Fully racked                             |
| > | Expansion Capability: | ±55,000 SF                               |
| > | Vehicle Parking:      | ±123 main lot; additional around site    |
| > | Trailer Parking:      | ±237, additional 25 tractor spaces       |
| > | Truck Wash/Maint:     | 3,000 SF; 2 bay building on site         |
|   |                       |                                          |

\*all measurements are approximate and subject to change