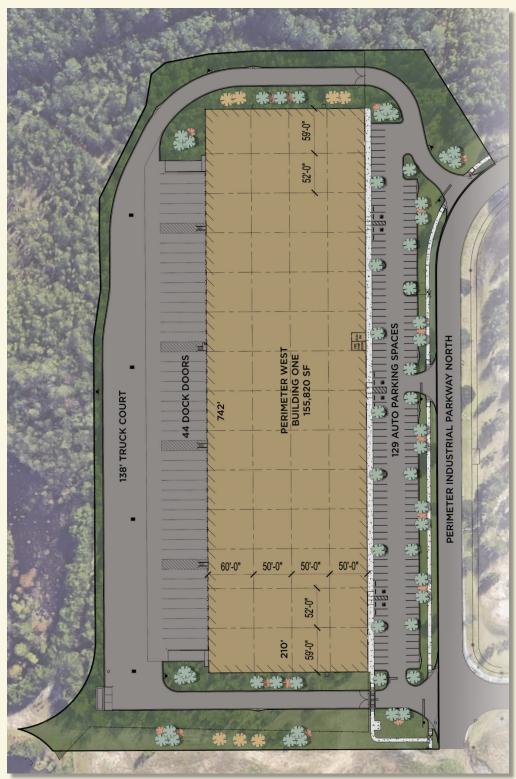

## Perimeter West Spec Building 4345 Perimeter Industrial Pkwy N · Jacksonville, FL

**AVAILABILITY: JANUARY 2020** 

**ADDITIONAL AVAILABILITY:** 

BTS SITES UP TO 250,000 SF

ZONING: PUD/INDUSTRIAL BIZ PARK DIMENSIONS: 742' X 210'

CITY: JACKSONVILLE

COUNTY: DUVAL

BUILDING SF: 155,820 SF

MINIMUM LEASEABLE: 45,150 SF

**OFFICE SF: BTS** 

**ACREAGE: 8.8** 

YEAR BUILT: 2019

CEILING HEIGHT: 32'

CAR PARKING: 129

**ROOF: TPO** 

DOCK HIGH DOORS: (44) 9' X 10'

DRIVE-IN DOORS: (2) 12' X 14'

COLUMN SPACING: 52' X 50'

SPACING AT SPEED BAY: 60'

**BUILDING DEPTH: 210 FT** 

TRUCK COURT: 138 FT

## Perimeter West JACKSONVILLE, FL

ARK PLAN

FOR MORE INFORMATION OR TO VISIT THIS PROPERTY, CONTACT: