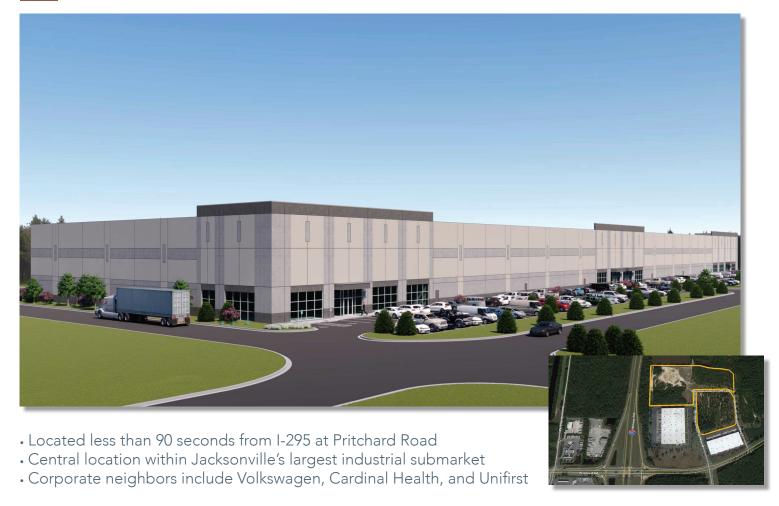

## Perimeter West Spec Building 4345 Perimeter Industrial Pkwy N · Jacksonville, FL

**AVAILABILITY: JANUARY 2020** 

**ADDITIONAL AVAILABILITY:** 

BTS SITES UP TO 250,000 SF

ZONING: PUD/INDUSTRIAL BIZ PARK DIMENSIONS: 742' X 210'

CITY: JACKSONVILLE

COUNTY: DUVAL

BUILDING SF: 155,820 SF

MINIMUM LEASEABLE: 45,150 SF

**OFFICE SF: BTS** 

**ACREAGE: 8.8** 

YEAR BUILT: 2019

CEILING HEIGHT: 32'

CAR PARKING: 129

**ROOF: TPO** 

DOCK HIGH DOORS: (44) 9' X 10'

DRIVE-IN DOORS: (2) 12' X 14'

COLUMN SPACING: 52' X 50'

SPACING AT SPEED BAY: 60'

**BUILDING DEPTH: 210 FT** 

TRUCK COURT: 138 FT

SPRINKLER: ESFR

LIGHTING: LED

WATER/SEWER/ELECTRIC: JEA

FLOOR SLAB:

6" NON REINFORCED, 4000 PSI