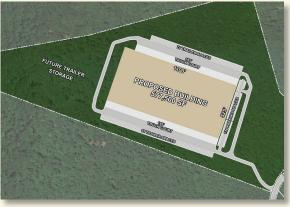

**ACRES: 380** 

PAD SITE AVAILABLE FOR BTS: 68 ACRES

UP TO 650,000 SF

ADDITIONAL SITES: UP TO 1.3 MILLION SF

**DRIVING DISTANCES:** 

1-20: 4.8 MILES

I-285 (VIA 1-20): 7 MILES

HARTSFIELD-JACKSON INTERNATIONAL AIRPORT

## Riverside West Business Park

**DOUGLASVILLE, GA | 650,000 SF PAD SITE** 

WILSON HULL & NEAL & NEAL & NEAL bbell@whnre.com (O) 404.352.1882 (C) 404.375.0444