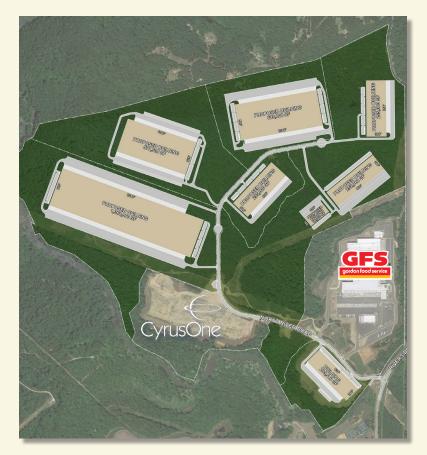

**ACRES: 380** 

PAD SITE AVAILABLE FOR BTS: 68 ACRES

UP TO 650,000 SF

ADDITIONAL SITES: UP TO 1.3 MILLION SF

**DRIVING DISTANCES:** 

1-20: 4.8 MILES

I-285 (VIA 1-20): 7 MILES

HARTSFIELD-JACKSON INTERNATIONAL AIRPORT

## Riverside West Business Park

**DOUGLASVILLE, GA | 650,000 SF PAD SITE** 

WILSON HULL & NEAL & NEAL & NEAL bbell@whnre.com (O) 404.352.1882 (C) 404.375.0444