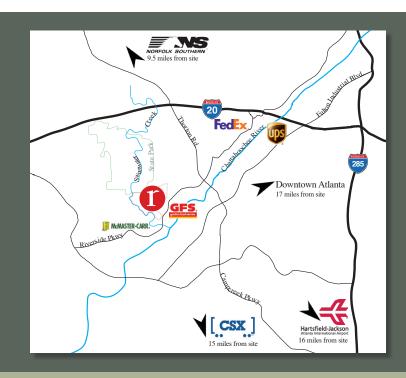

## Riverside West Business Park DOUGLASVILLE, GA

A premier mixed-use master planned business park community strategically located between Hartsfield-Jackson International Airport, Downtown Atlanta, Norfolk Southern and CSX Intermodal facility. Five miles to I-20 and two miles to Camp Creek Parkway. Ample power and fiber availability. More than 80% of US consumers are within a two hour flight from Hartsfield-Jackson International and within two days by truck.

**ACRES: 380** 

PAD SITE AVAILABLE FOR BTS: 68 ACRES

UP TO 650,000 SF

ADDITIONAL SITES: UP TO 1.3 MILLION SF

**DRIVING DISTANCES:** 

1-20: 4.8 MILES

I-285 (VIA 1-20): 7 MILES

HARTSFIELD-JACKSON INTERNATIONAL AIRPORT

(VIA CAMP CREEK PKWY): 15 MILES

NS RAILROAD: 9.5 MILES CSX RAILROAD: 15 MILES

PORT OF SAVANNAH: 260 MILES