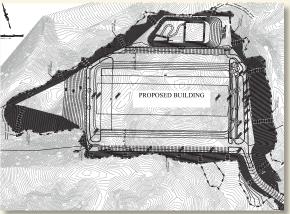

**ACRES: 380** 

PAD SITE AVAILABLE FOR BTS: 68 ACRES

UP TO 650,000 SF

ADDITIONAL SITES: UP TO 1.3 MILLION SF

**DRIVING DISTANCES:** 

1-20: 4.8 MILES

I-285 (VIA 1-20): 7 MILES

HARTSFIELD-JACKSON INTERNATIONAL AIRPORT

(VIA CAMP CREEK PKWY): 15 MILES

NS RAILROAD: 9.5 MILES CSX RAILROAD: 15 MILES

PORT OF SAVANNAH: 260 MILES

## Riverside West Business Park

**DOUGLASVILLE, GA | 650,000 SF PAD SITE** 

WILSON HULL & NEAL & NEAL & NEAL bbell@whnre.com (O) 404.352.1882 (C) 404.375.0444