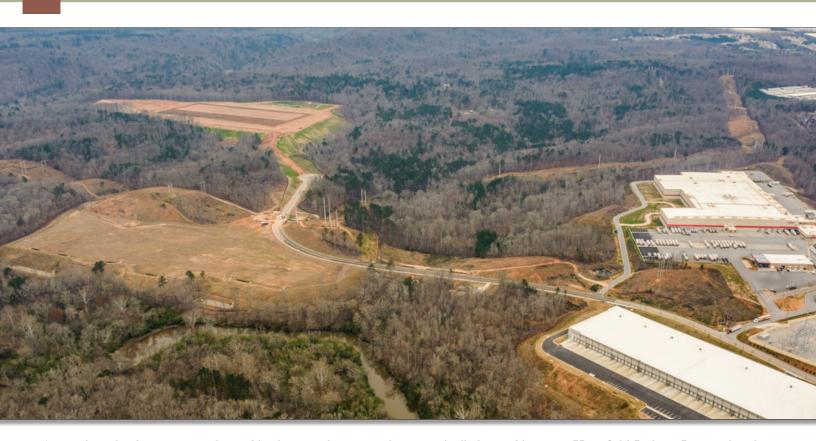

## Riverside West Business Park DOUGLASVILLE, GA

A premier mixed-use master planned business park community strategically located between Hartsfield-Jackson International Airport, Downtown Atlanta, Norfolk Southern and CSX Intermodal facility. Five miles to I-20 and two miles to Camp Creek Parkway. Ample power and fiber availability. More than 80% of US consumers are within a two hour flight from Hartsfield-Jackson International and within two days by truck.

**ACRES: 380** 

PAD SITE AVAILABLE FOR BTS: 68 ACRES

UP TO 650,000 SF

ADDITIONAL SITES: UP TO 1.3 MILLION SF

**DRIVING DISTANCES:** 

1-20: 4.8 MILES

I-285 (VIA 1-20): 7 MILES

HARTSFIELD-JACKSON INTERNATIONAL AIRPORT

(VIA CAMP CREEK PKWY): 15 MILES

NS RAILROAD: 9.5 MILES CSX RAILROAD: 15 MILES

PORT OF SAVANNAH: 260 MILES