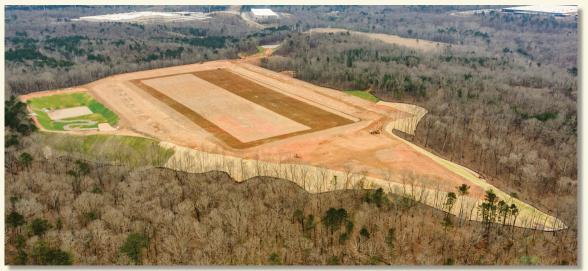

## Riverside West Business Park DOUGLASVILLE, GA

A premier mixed-use master planned business park community strategically located between Hartsfield-Jackson International Airport, Downtown Atlanta, Norfolk Southern and CSX Intermodal facility. Five miles to I-20 and two miles to Camp Creek Parkway. Ample power and fiber availability. More than 80% of US consumers are within a two hour flight from Hartsfield-Jackson International and within two days by truck.

**ACRES: 380** 

PAD SITE AVAILABLE FOR BTS: 68 ACRES

UP TO 650,000 SF

ADDITIONAL SITES: UP TO 1.3 MILLION SF

**DRIVING DISTANCES:** 

1-20: 4.8 MILES

I-285 (VIA 1-20): 7 MILES

HARTSFIELD-JACKSON INTERNATIONAL AIRPORT