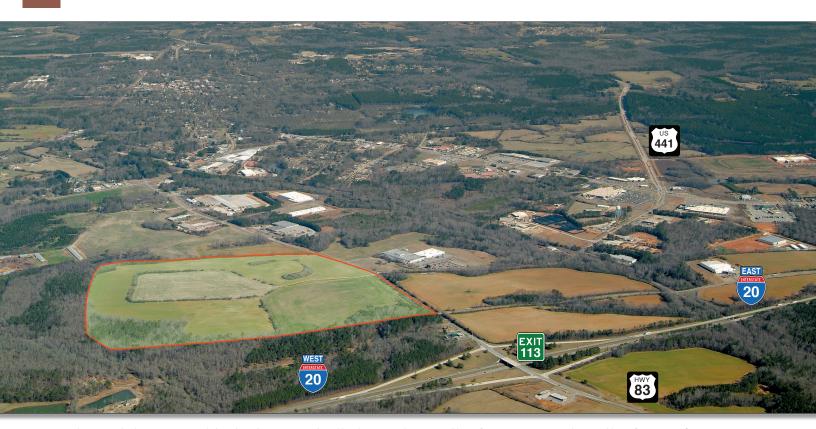

## Madison Farm - Hwy 83 MADISON, GA | MORGAN COUNTY

Located on Highway 83, this site is strategically located 0.5 miles from I-20 and 2 miles from US Hwy 441, providing direct access to I-16 and the Port of Savannah. Shire, a global biotechnology company, and Facebook have made significant development investments along I-20 within 12 miles of the site. Also nearby, the The University of Georgia is 30 miles away.

ACRES: 169

GAS, WATER & SEWER: CITY OF MADISON

**ELECTRICITY: CUSTOMERS CHOICE** 

DRIVING DISTANCES:

HWY 441: 2 MILES

1-20: 0.5 MILES

**DOWNTOWN ATLANTA: 62 MILES** 

HARTSFIELD-JACKSON INT'L AIRPORT: 71 MILES