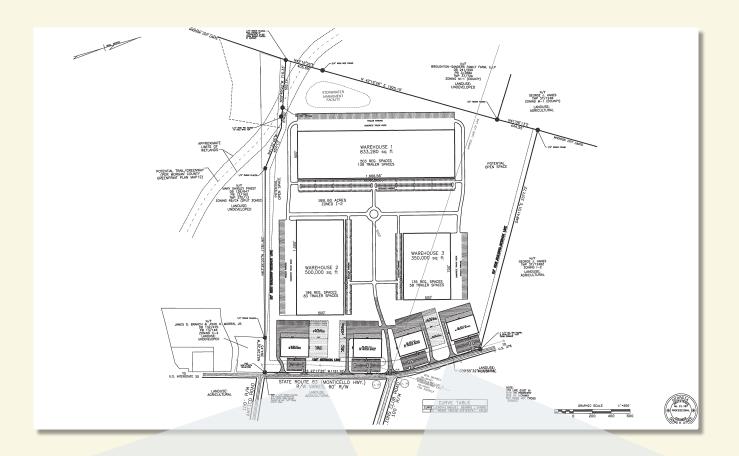

ACRES: 169

GAS, WATER & SEWER: CITY OF MADISON

**ELECTRICITY: CUSTOMERS CHOICE** 

DRIVING DISTANCES:

HWY 441: 2 MILES

1-20: 0.5 MILES

**DOWNTOWN ATLANTA: 62 MILES** 

HARTSFIELD-JACKSON INT'L AIRPORT: 71 MILES