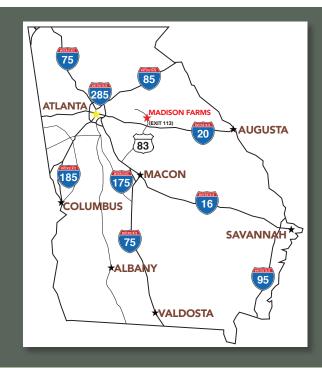

## Madison Farm - Hwy 83 MADISON, GA | MORGAN COUNTY

Located on Highway 83, this site is strategically located 0.5 miles from I-20 and 2 miles from US Hwy 441, providing direct access to I-16 and the Port of Savannah. Shire, a global biotechnology company, and Facebook have made significant development investments along I-20 within 12 miles of the site. Also nearby, the The University of Georgia is 30 miles away.

ACRES: 169

GAS, WATER & SEWER: CITY OF MADISON

**ELECTRICITY: CUSTOMERS CHOICE** 

DRIVING DISTANCES:

HWY 441: 2 MILES

1-20: 0.5 MILES

**DOWNTOWN ATLANTA: 62 MILES** 

HARTSFIELD-JACKSON INT'L AIRPORT: 71 MILES

ATHENS MUNICIPAL AIRPORT: 26 MILES

AUGUSTA, GA: 75 MILES

PORT OF SAVANNAH: 220 MILES
PORT OF CHARLESTON: 264 MILES