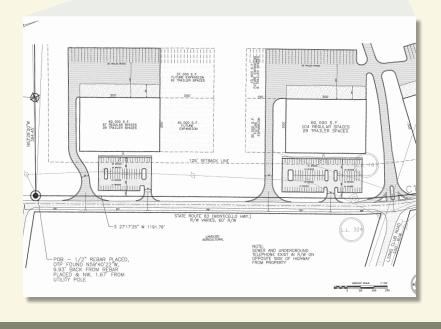

ACRES: 169

GAS, WATER & SEWER: CITY OF MADISON

**ELECTRICITY: CUSTOMERS CHOICE** 

DRIVING DISTANCES:

HWY 441: 2 MILES

1-20: 0.5 MILES

**DOWNTOWN ATLANTA: 62 MILES** 

HARTSFIELD-JACKSON INT'L AIRPORT: 71 MILES