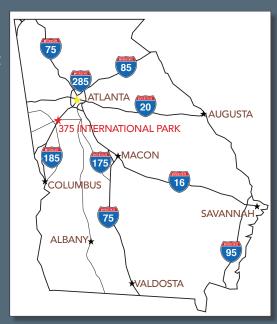

## 375 International Park NEWNAN, GA · SHENANDOAH INDUSTRIAL PARK

Built in 1998, this 48,495 SF building features quality tilt up concrete construction in a mature and stable business park with easy access to I-85. Businesses within the park include PetSmart, BWay, Incomm, Mingledorff's Inc., and Yamaha.