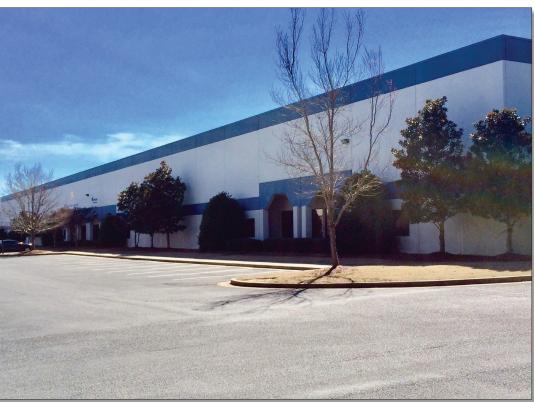

## 375 International Park NEWNAN, GA · SHENANDOAH INDUSTRIAL PARK

Built in 1998, this 48,495 SF building features quality tilt up concrete construction in a mature and stable business park with easy access to I-85. Businesses within the park include PetSmart, BWay, Incomm, Mingledorff's Inc., and Yamaha.

**AVAILABILITY: DECEMBER 2019** 

**ZONING: INDUSTRIAL** 

CITY: NEWNAN
COUNTY: COWETA
STATE: GEORGIA

BUILDING SQUARE FEET: 48,495 SF AVAILABLE SQUARE FEET: 6,071 SF OFFICE SQUARE FEET: 1,800 SF

CONSTRUCTION: TILT UP CONCRETE

YEAR BUILT: 1998

COLUMN SPACING: 50'W X 40'D

PARKING SPACES: 6

CEILING HEIGHT: 24' CLEAR

BUILDING DEPTH: 120'
DOCK HIGH DOORS: 1
DOCK LEVELERS: 0
BUILDING DEPTH: 120'
SPRINKLER: CLASS III

POWER: GEORGIA POWER GAS: CUSTOMER CHOICE