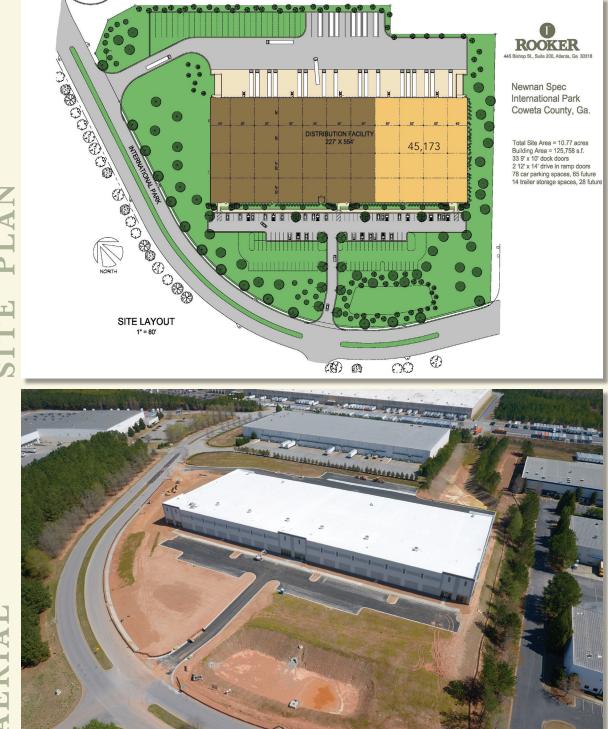

ZONING: INDUSTRIAL CITY: NEWNAN COUNTY: COWETA BUILDING SF: 125,758 SF AVAILABLE: 45,173 SF OFFICE SF: BTS ACREAGE: 10.77 YEAR BUILT: 2018 CEILING HEIGHT: 32' ROOF: 60MIL TPO CAR PARKING: 28 (65 FUTURE) TRAILER PARKING: 22 FUTURE CONSTRUCTION: TILT-UP CONCRETE DOCK HIGH DOORS: (11) 9' X 10' DRIVE-IN DOORS: (1) 12' X 14' COLUMN SPACING: 52' X 50' SPACING AT SPEED BAY: 60' BUILDING DEPTH: 227' TRUCK COURT: 130'-185' WITH 60' CONCRETE APRON SPRINKLER: ESFR LIGHTING: LED FLOOR SLAB: 6" NON REINFORCED WATER/SEWER: COWETA COUNTY POWER & NATURAL GAS: CUSTOMER CHOICE

## **437 INTERNATIONAL PARK** NEWNAN, GA 30265

PLAN ITE 

ERIAL 

**BRIAN CARDOZA** briancardoza@rookerco.com 678.367.4210

JOHN ROOKER johnrooker@rookerco.com 678.367.4219

FOR MORE INFO OR TO VISIT THIS PROPERTY, PLEASE CONTACT THE REPRESENTATIVE(S) LISTED ABOVE.