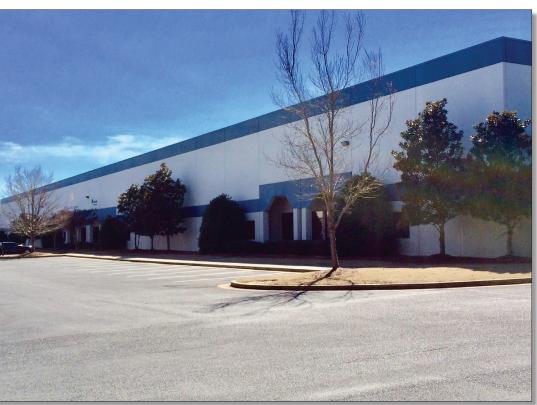

## 375 International Park NEWNAN, GA · SHENANDOAH INDUSTRIAL PARK

Built in 1998, this 48,495 SF building features quality tilt up concrete construction in a mature and stable business park with easy access to I-85. Businesses within the park include PetSmart, Apria Healthcare, Inc., Incomm, Mingledorff's Inc., and Yamaha.

**AVAILABILITY: IMMEDIATE** 

**ZONING: INDUSTRIAL** 

CITY: NEWNAN

COUNTY: COWETA

STATE: GEORGIA

BUILDING SQUARE FEET: 48,495 SF

AVAILABLE SQUARE FEET: 18,220 SF

OFFICE SQUARE FEET: 1,600 SF

CONSTRUCTION: TILT UP CONCRETE

YEAR BUILT: 1998

PARKING SPACES: 18

COLUMN SPACING: 50'W X 40'D

CEILING HEIGHT: 24' CLEAR

BUILDING DEPTH: 120'

DOCK HIGH DOORS: 6

DOCK LEVELERS: 0