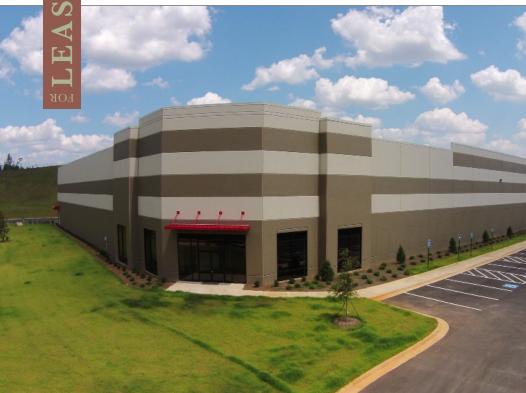

## LaGrange Spec LAGRANGE, GA

Corporate neighbors such as: Exxon Mobil, Caterpillar, Kimberly-Clark, Kia, Hanil E-Hwa and Sewon. Part of a proposed industrial park to include 4 other potential buildings

**AVAILABILITY: IMMEDIATE** 

**ZONING: INDUSTRIAL** 

CITY: LAGRANGE COUNTY: TROUP STATE: GEORGIA

BUILDING SQUARE FEET: 80,000 SF

AVAILABLE SQUARE FEET: 80,000 SF

DIVISIBLE TO: 40,000 SF

OFFICE SQUARE FEET: 1,500 SF

EXPANDABLE BY: 80,000 SF

CONSTRUCTION: TILT UP CONCRETE

YEAR BUILT: 2012

CEILING HEIGHT: 28' CLEAR

PARKING SPACES: 86

DIMENSIONS: 400' W X 200' D

COLUMN SPACING: 50' W X 50' D

DOCK HIGH DOORS: 19