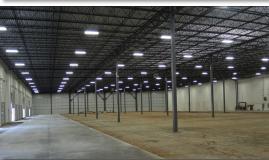

EXPANDABLE BY: 80,000 SF

CONSTRUCTION: TILT UP CONCRETE

YEAR BUILT: 2012

CEILING HEIGHT: 28' CLEAR

PARKING SPACES: 86

DIMENSIONS: 400' W X 200' D

COLUMN SPACING: 50' W X 50' D

DOCK HIGH DOORS: 19