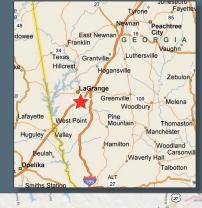

## LaGrange Spec LAGRANGE, GA

Corporate neighbors such as: Exxon Mobil, Caterpillar, Kimberly-Clark, Kia, Hanil E-Hwa and Sewon. Part of a proposed industrial park to include 4 other potential buildings

**AVAILABILITY: IMMEDIATE** 

**ZONING: INDUSTRIAL** 

CITY: LAGRANGE COUNTY: TROUP STATE: GEORGIA

BUILDING SQUARE FEET: 80,000 SF

AVAILABLE SQUARE FEET: 80,000 SF

DIVISIBLE TO: 40,000 SF

OFFICE SQUARE FEET: 1,500 SF