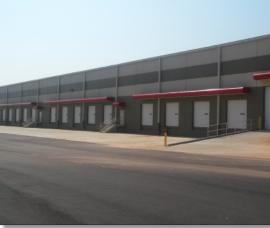

EXPANDABLE BY: 80,000 SF

CONSTRUCTION: TILT UP CONCRETE

YEAR BUILT: 2012

CEILING HEIGHT: 28' CLEAR

PARKING SPACES: 86

DIMENSIONS: 400' W X 200' D

COLUMN SPACING: 50' W X 50' D

DOCK HIGH DOORS: 19

**DOCK LEVELERS: BTS** 

DRIVE-IN DOORS: 1

RAIL DOORS: NONE

SPRINKLER: ESFR

**OUTSIDE STORAGE: YES** 

TRUCK PAD: 6" CONCRETE