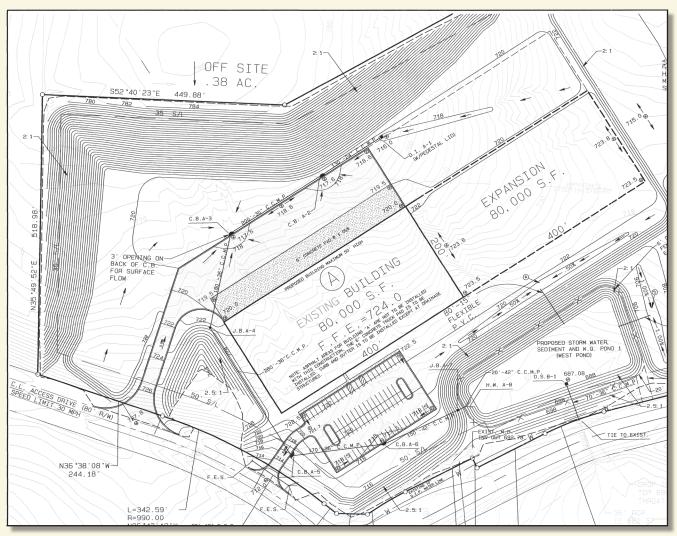

**AVAILABILITY: IMMEDIATE** 

**ZONING: INDUSTRIAL** 

CITY: LAGRANGE COUNTY: TROUP STATE: GEORGIA

BUILDING SQUARE FEET: 80,000 SF

AVAILABLE SQUARE FEET: 80,000 SF

DIVISIBLE TO: 40,000 SF

OFFICE SQUARE FEET: 1,500 SF

EXPANDABLE BY: 80,000 SF

CONSTRUCTION: TILT UP CONCRETE

YEAR BUILT: 2012

CEILING HEIGHT: 28' CLEAR

PARKING SPACES: 86

DIMENSIONS: 400' W X 200' D

COLUMN SPACING: 50' W X 50' D

DOCK HIGH DOORS: 19

**DOCK LEVELERS: BTS** 

DRIVE-IN DOORS: 1

RAIL DOORS: NONE

SPRINKLER: ESFR

**OUTSIDE STORAGE: YES** 

TRUCK PAD: 6" CONCRETE